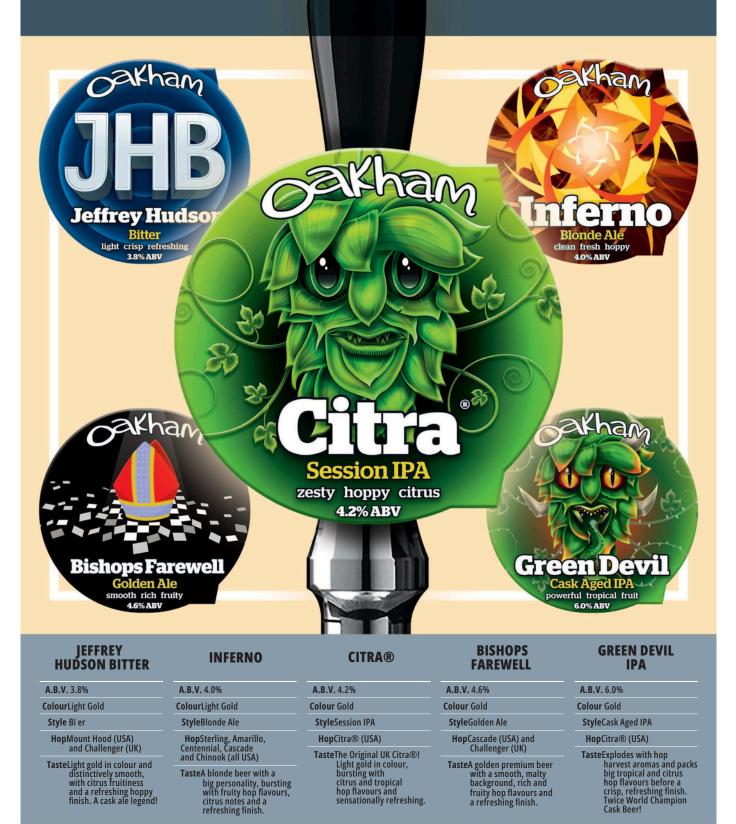

| TO ORDER                                                                                                                                                                                                                                                                                                                                                                                                                                                                                                                                                                                                                                                                                                                                                                                                                                                                                                                                                                                                                                                                                                                                                                                                                                                                                                                                                                                                                                                                                                                                                                                                                                                                                                                                                                                                                                                                                                                                                                                                                                                                                                      | TO ORDER                                                                                                                                                                                                                                                                                                                                                                                                                                                                                                    | TO ORDER                                                                                                     |
|---------------------------------------------------------------------------------------------------------------------------------------------------------------------------------------------------------------------------------------------------------------------------------------------------------------------------------------------------------------------------------------------------------------------------------------------------------------------------------------------------------------------------------------------------------------------------------------------------------------------------------------------------------------------------------------------------------------------------------------------------------------------------------------------------------------------------------------------------------------------------------------------------------------------------------------------------------------------------------------------------------------------------------------------------------------------------------------------------------------------------------------------------------------------------------------------------------------------------------------------------------------------------------------------------------------------------------------------------------------------------------------------------------------------------------------------------------------------------------------------------------------------------------------------------------------------------------------------------------------------------------------------------------------------------------------------------------------------------------------------------------------------------------------------------------------------------------------------------------------------------------------------------------------------------------------------------------------------------------------------------------------------------------------------------------------------------------------------------------------|-------------------------------------------------------------------------------------------------------------------------------------------------------------------------------------------------------------------------------------------------------------------------------------------------------------------------------------------------------------------------------------------------------------------------------------------------------------------------------------------------------------|--------------------------------------------------------------------------------------------------------------|
| FileBUE MONKEY BG SIPS<br>4%A pale and intensely hoppy beer with<br>enticing tropical fruit aromas                                                                                                                                                                                                                                                                                                                                                                                                                                                                                                                                                                                                                                                                                                                                                                                                                                                                                                                                                                                                                                                                                                                                                                                                                                                                                                                                                                                                                                                                                                                                                                                                                                                                                                                                                                                                                                                                                                                                                                                                            | <b>Delicious award winning IPA is brewed with massive amounts of Citra hops to give a distinctive yet traditional taste.</b>                                                                                                                                                                                                                                                                                                                                                                                | BRADFIELD FARMERS BLONDE   4%                                                                                |
| BEER COLOUR: PALE                                                                                                                                                                                                                                                                                                                                                                                                                                                                                                                                                                                                                                                                                                                                                                                                                                                                                                                                                                                                                                                                                                                                                                                                                                                                                                                                                                                                                                                                                                                                                                                                                                                                                                                                                                                                                                                                                                                                                                                                                                                                                             | BEER COLOUR: PALE                                                                                                                                                                                                                                                                                                                                                                                                                                                                                           | BEER COLOUR: BLONDE                                                                                          |
|                                                                                                                                                                                                                                                                                                                                                                                                                                                                                                                                                                                                                                                                                                                                                                                                                                                                                                                                                                                                                                                                                                                                                                                                                                                                                                                                                                                                                                                                                                                                                                                                                                                                                                                                                                                                                                                                                                                                                                                                                                                                                                               |                                                                                                                                                                                                                                                                                                                                                                                                                                                                                                             | BEST SELLER                                                                                                  |
| Image: All of the server of | Frage Frage   Arrith Frage | Bass is richly fragrant with a hoppy bouquet. It has a complex nutty, malty taste and a bright chestnut hue. |
| BEER COLOUR: AMBER                                                                                                                                                                                                                                                                                                                                                                                                                                                                                                                                                                                                                                                                                                                                                                                                                                                                                                                                                                                                                                                                                                                                                                                                                                                                                                                                                                                                                                                                                                                                                                                                                                                                                                                                                                                                                                                                                                                                                                                                                                                                                            | BEER COLOUR: AMBER                                                                                                                                                                                                                                                                                                                                                                                                                                                                                          | BEER COLOUR: MID BROWN                                                                                       |
| <b>GREENE KING ABBOT ALE</b> 5%   Abbot is an irresistible ale with masses of fruit characters, a malty richness and superb hop balance, ti is brewed longer to a unique recipe, which makes it the full-flavoured, smooth and mature beer it is today.                                                                                                                                                                                                                                                                                                                                                                                                                                                                                                                                                                                                                                                                                                                                                                                                                                                                                                                                                                                                                                                                                                                                                                                                                                                                                                                                                                                                                                                                                                                                                                                                                                                                                                                                                                                                                                                       | WINNERSCONSTRUCT   WARSTONS PREDIGREE   4.5%   Palate of biscuit malt, spicy hops and light fruitiness. Now with added personality.                                                                                                                                                                                                                                                                                                                                                                         | ORCHARANCE   Bursting with citrus and tropical hop flavours and sensationally refreshing.                    |