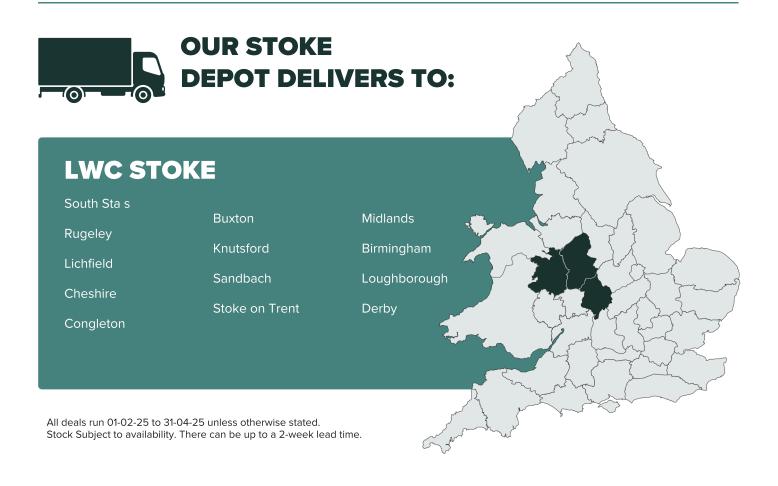

## **9 TIPS ON KEEPING CASK ALE**

Over 90% of consumers say that quality is the most important factor. Two thirds will reject a pint if it is perceived to be poor in quality.

### **1. ORDERING**

Order the correct size of cask and aim to sell it within three days. If the cask is left for more than three days, the beer will start to taste dull and tired.

## **2. STORAGE**

Casks must be stored in a temperature-controlled cellar between 11°C and 13°C (52–55°F), ideally at 12°C (54°F). Beer needs to be at the right temperature to condition correctly.

#### **3. STILLAGING**

Casks should be stillaged for at least three days before sale. If some casks have to be stillaged later, roll them before stillaging.

Level stillaging creates a gas pocket beneath the shive and encourages good venti