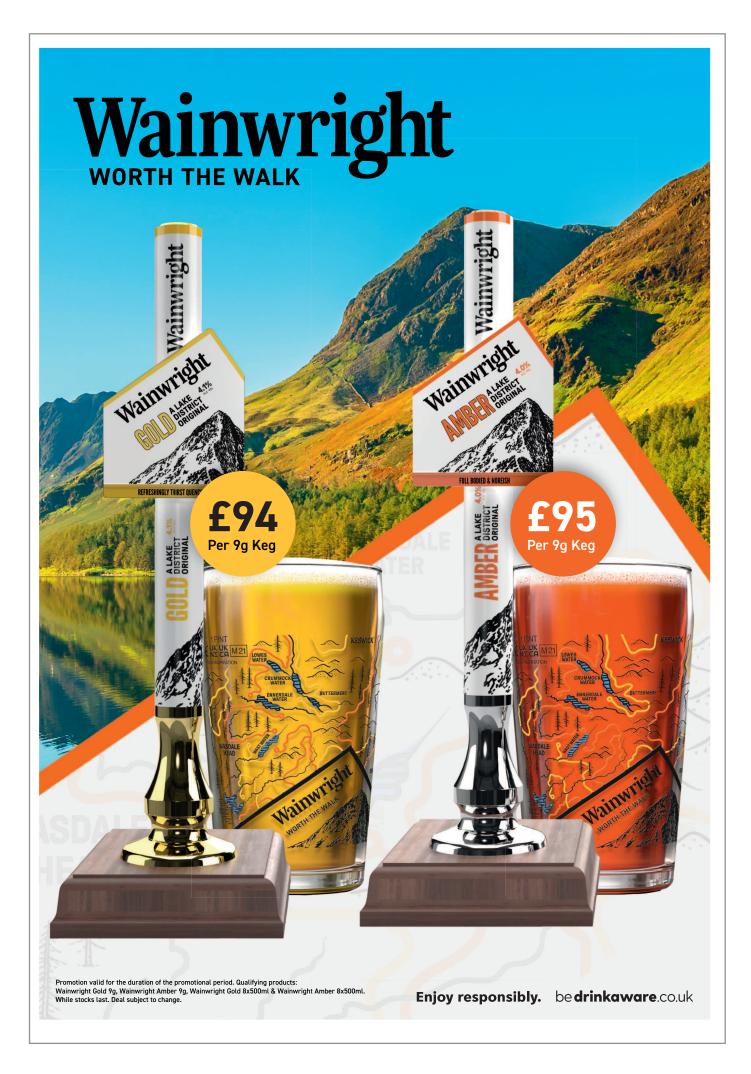

wns National Park



## KEG



All keg, can and bottle products are vegan

 $(\mathbf{V})$ 

vegan

## CURIOUS BREWERY

### **INSPIRED BY WINEMAKERS**

CRAFTED WITH CHAMPAGNE YEAST 4.7% ABV

curious

LAGER

## **BREW LAGER**

### 4.7% ABV

A premium Lager re-fermented with Champagne yeast & a dose of rare Nelson Sauvin Hops.

AVAILABLE IN 12 X 330ML £97 PER 30L KEGS



ZESTY TRIPLE HOPPED 4.4% ABV

## **SESSION IPA**

### 4.4% ABV

Brewed with 3 hops paying homage to the 3 varieties of grape used to produce Champagne.

> BOTTLES 12 X 330ML £98 PER 30L KEGS





## APPLE CIDER 5.2% ABV

Clean crisp, aromatic cider brewed from 100% Kentish apples & fermented with Bacchus wine yeast.

BOTTLES 12 X 330ML £103 PER 30L KEGS

CLAIM YOUR FREE KEG & A CASE OF BRANDED GLASSWARE WITH NEW INSTALLS







# Free case

of Ghost Ship 0.5% Pale Ale when you buy 2 x 9G of Ghost Ship 4.5% Pale Ale.^



Source : CGA by NIQ, volume sales data 2024-10-05 MAT. As seen in Morning Advertiser Top brands to stock in 2025.
 The full amount specified must be purchased in one order to qualify. All products listed subject to availability. All offers apply on orders from the 01.02.25 to 30.04.25.

be drinkaware.co.uk



## ADNAMS LIGHTHOUSE SPECIAL PRICE £69.00\*

Lighthouse is brewed with Pale Ale and Crystal Malt, hopped with Fuggles and Goldings to produce bright, fresh aromas with hints of caramel and toffee.



be **drinkaware**.co.uk



## FREE Landlord scarf with your first Cask order



**ABOUT CASK CARE** 



## All for that taste of Taylor's www.timothytaylor.co.uk

 🖅 @TimothyTaylors 🔀 @Timoth