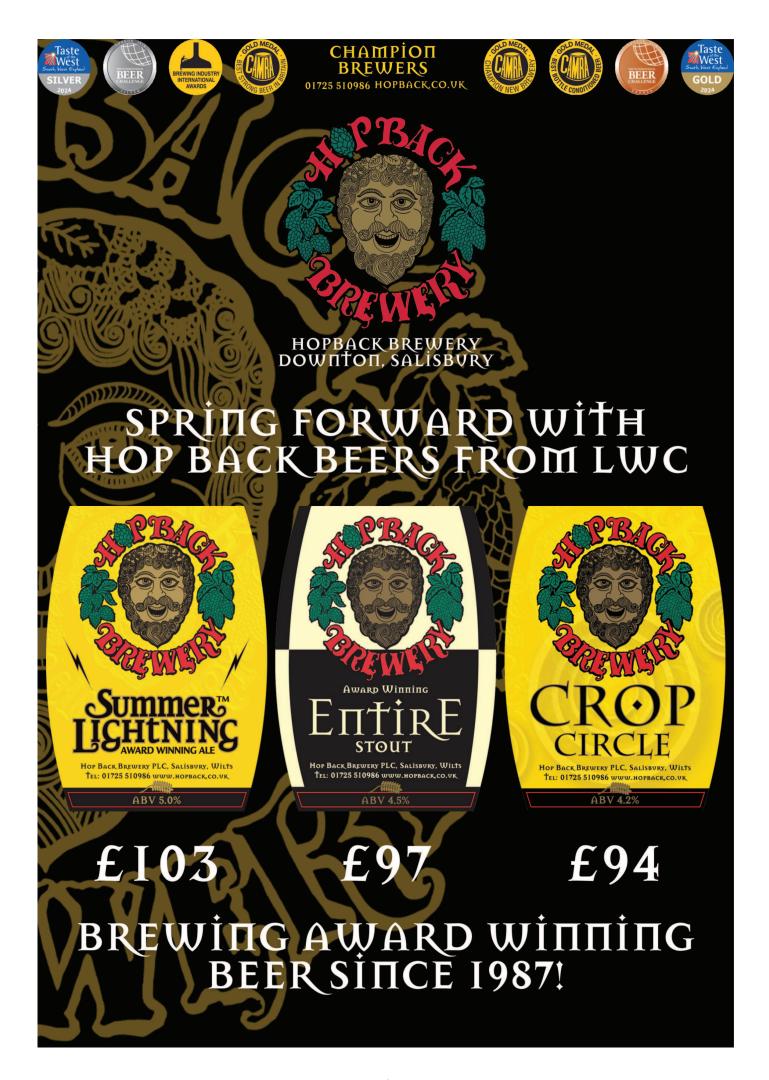

#### HOP BACK SUMMER LIGHTNING 5% | £103.00

The original Summer ale, brewed all year round, using East Kent Goldings aroma hops.

BEER COLOUR: GOLDEN

BEER COLOUR: AMBER

HOP BACK ENTIRE STOUT

4.5% | £97.00

A rich dark stout with a strong roasted malt

flavour and a long, smooth aftertaste.

#### HOP BACK CROP CIRCLE 4.2% | £94.00

The subtle blend of aroma and bittering hops give a crispness on the tongue which is delicately fruity, giving way to some dryness. The inclusion of flaked maize in the grist subtly hints at crisp corn flavours.