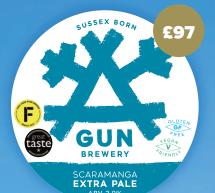

### SCARAMANGA EXTRA PALE ALE 3.9%

A refreshing extra pale session ale, brewed using Sussex spring water, extra pale malts and an indecent amount of zesty, floral hops.

A great session beer that's also vegan and gluten free.