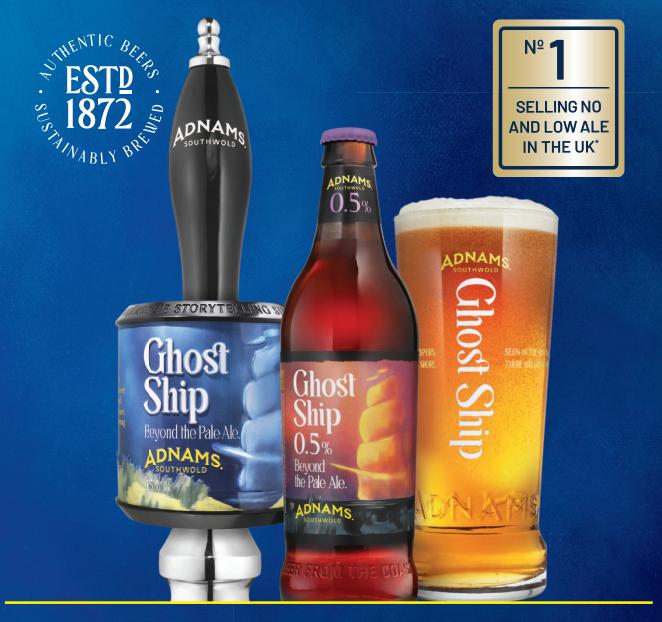

# Free case

of Ghost Ship 0.5% Pale Ale when you buy 2 x 9G of Ghost Ship 4.5% Pale Ale.^

Source : CGA by NIQ, volume sales data 2024-10-05 MAT. As seen in Morning Advertiser Top brands to stock in 2025.
 The full amount specified must be purchased in one order to qualify. All products listed subject to availability. All offers apply on orders from the 01.02.25 to 30.04.25.