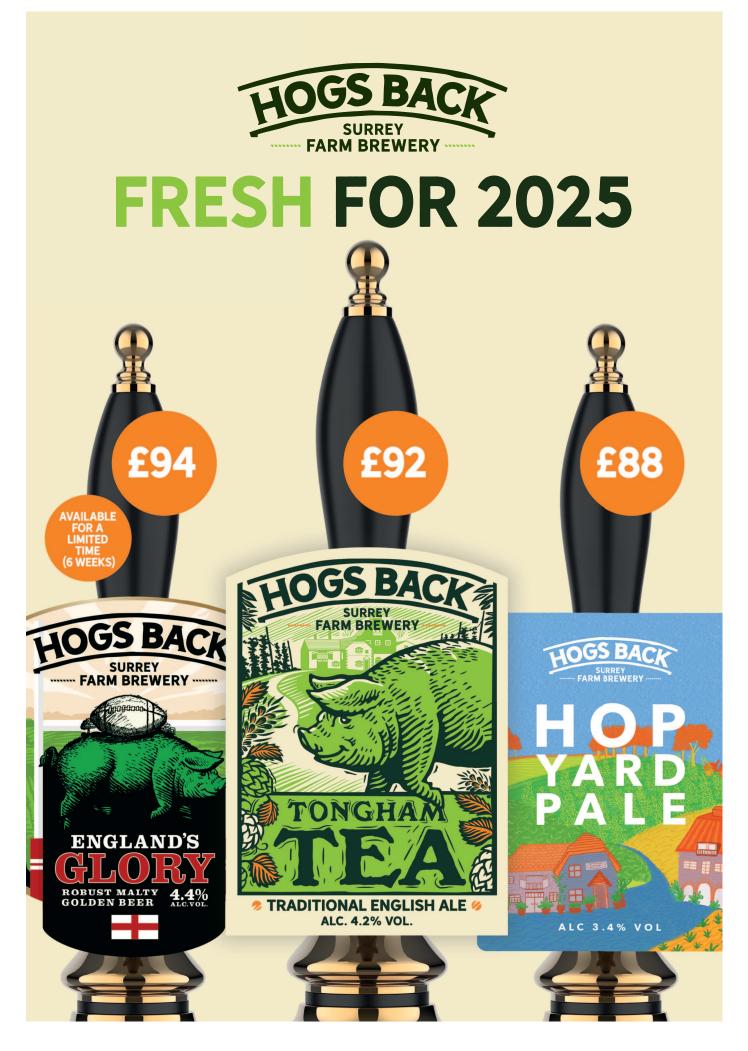

#### HOGS BACK ENGLANDS GLORY 4.8% | £94.00

Bags of taste. Robust malty tones with slight citrus hints, often described as caramel orange.

BEER COLOUR: GOLDEN

#### HOGS BACK HOP YARD ALE 3.4% | £88.00

Bursting with hops, this 3.4% ABV Pale Ale certainly belies its somewhat benign ABV. Brewed with Pale and Munich malt, and a touch of wheat, to give it a nice, light, crisp base for the hops to sing out.

#### HOGS BACK TEA 4.2% | £92.00

Small-batch brewed with finest English malted barley, Surrey-grown classic bittering hop, Fuggles, and water drawn from the chalk aquifers under the Hogs Back ridge.

BEER COLOUR: DARK AMBER