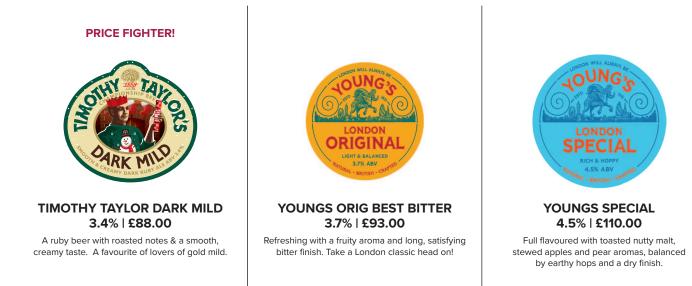

#### **PRICE FIGHTER!**

TIM TAYLOR GOLDEN BEST 3.4% | £88.00

A crisp, amber coloured beer that makes a refreshing session ale.

BEER COLOUR: AMBER