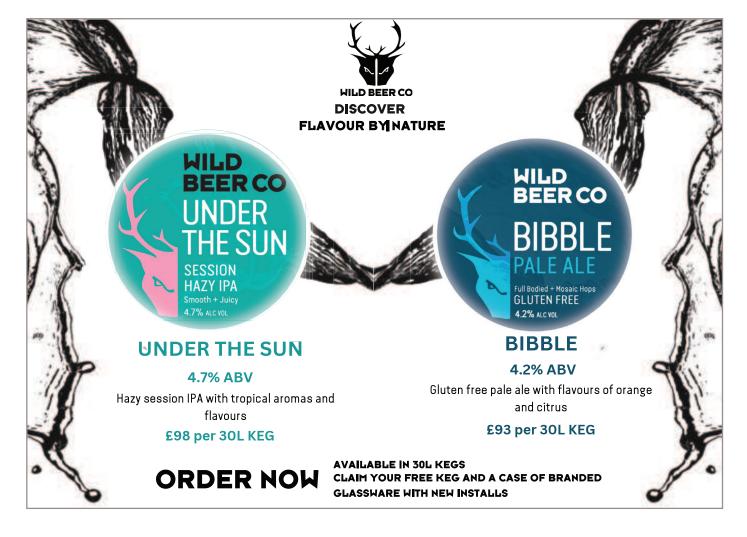

#### **BEST SELLER!**



TIM TAYLOR LANDLORD 4.3% | £127.00 18GAL | £244.00

The drinkers' favourite. A classic pale ale with complex citrus and hoppy aromas.

BEER COLOUR: AMBER

#### **PRICE FIGHTER!**



#### ST AUSTELL CORNISH BEST 3.4% | £67.00

Toffee and biscuit notes complement a hint of bitterness to create an easy-drinking, comforting ale.

BEER COLOUR: CHESTNUT



#### TIM TAYLOR BOLT MAKER 4% | £113.00

Boltmaker is a well-balanced, genuine Yorkshire Bitter, with a full measure of maltiness and hoppy aroma

BEER COLOUR: GOLDEN



#### TIM TAYLOR LANDLORD DARK 4.3% | £127.00

This perfectly balanced mellow dark beer has body and depth. It has a fruity, toasted aroma with hints of chocolate.

BEER COLOUR: DARK RUBY



BEER COLOUR: RUBY

BEER COLOUR: GOLDEN

BEER COLOUR: AMBER



## Try a taste of Devon's finest.



### DEVON PRIDE 4.1%

A dark amber colour beer, with a fruity aroma. This beer defies its abv. with a surprising amount of body. Smooth to drink, with a malty palate and plenty of fruitiness to the finish.



#### A light amber colour beer with a flowery & fruity aroma to it. Full of body and smooth to drink, certainly the Stokeley honey adds its bit with a nice hoppy after taste. A pleasing blend between bitter and sweet.



### WILD BLONDE 4.4%

The 2015 SIBA Gold & 2019 Silver Award winning beer that is seriously refreshing. Overflowing with fruit in the palette and unmistakable with its distinctive fruity aroma.

## ABU 4.8% EDDYSTONE SHE

#### EDDYSTONE

Not your usual IPA, this golden beer has a distinctly fruity aroma and palate, with slight hi