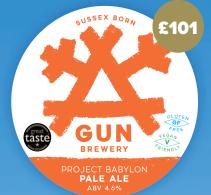

#### PROJECT BABYLON AMERICAN PALE ALE 4.6%

A classic American Pale Ale brewed using Sussex spring water, pale malts and American hops. Vibrant, refreshing and zesty on the nose, with citrus notes and a dry finish.