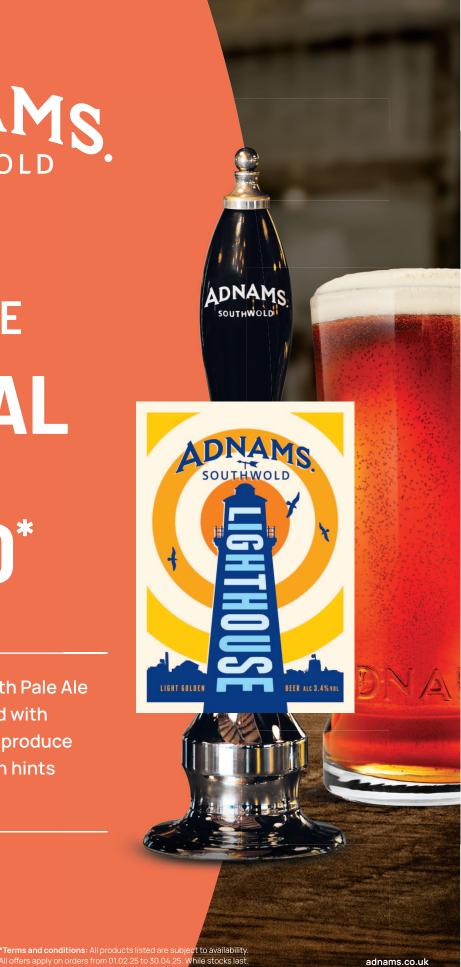

## ADNAMS LIGHTHOUSE SPECIAL PRICE £69.00\*

Lighthouse is brewed with Pale Ale and Crystal Malt, hopped with Fuggles and Goldings to produce bright, fresh aromas with hints of caramel and toffee.

be **drinkaware**.co.uk